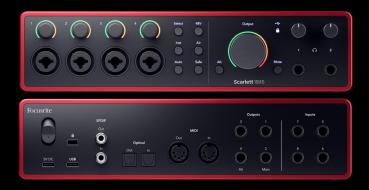

### 18 inputs and 16 outputs; including four mic preamps, line, instrument and MIDI I/O:

Fully equipped for demanding project studios with ADAT and SPDIF I/O

### Focusrite Control 2 software and mobile app:

Instantly set up mixes and manage levels on your computer, or remotely from a mobile device