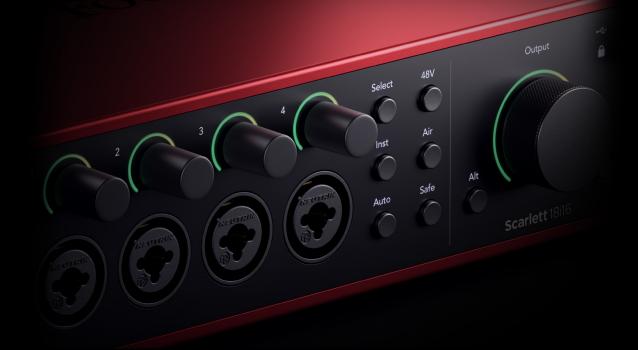

### 4th Gen pre-amps with 69dB of gain:

The legendary preamps now have even more gain and are remote controllable

### Auto Gain and Clip Safe modes:

18i16 can automatically manage levels so engineers can focus on capturing the performance

### Re-engineered Air mode with Presence and Harmonic Drive:

Analogue circuitry and onboard DSP that emulates the sound of studio consoles and the classic ISA