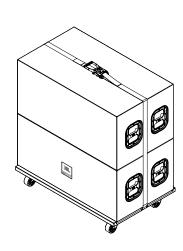

## **DESCRIPTION**

The SRX928S VT CVR is a heavy duty soft cover designed to work with the SRX928S VT Vertical Transporter. The cover is sized to cover two or three SRX928S enclosures and features two industrial-rated zippers for easy and reliable deployment. The cover includes amplifier flaps, allowing SRX928S enclosures to be tested without having to remove the cover. Handle cutouts are provided for easy manipulation, and the front section panels are internally reinforced for maximum protection of the speaker grilles. The SRX928S VT CVR folds into a compact footprint when not in use.