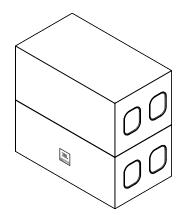

## **DESCRIPTION**

The SRX928S VT CVR is a heavy duty soft cover designed to work with the SRX928S VT Vertical Transporter. The cover is sized to cover two or three SRX928S enclosures and features two industrial-rated zippers for easy and reliable deployment. The cover includes amplifier flaps, allowing SRX928S enclosures to be tested without having to remove the cover. Handle cutouts are provided for easy manipulation, and the front section panels are internally reinforced for maximum protection of the speaker grilles. The SRX928S VT CVR folds into a compact footprint when not in use.