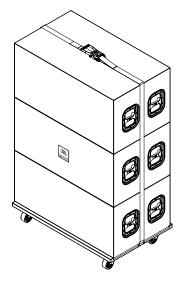

## **DESCRIPTION**

The SRX928S VT CVR is a heavy duty soft cover designed to work with the SRX928S VT Vertical Transporter. The cover is sized to cover two or three SRX928S enclosures and features two industrial-rated zippers for easy and reliable deployment. The cover includes amplifier flaps, allowing SRX928S enclosures to be tested without having to remove the cover. Handle cutouts are provided for easy manipulation, and the front section panels are internally reinforced for maximum protection of the speaker grilles. The SRX928S VT CVR folds into a compact footprint when not in use.