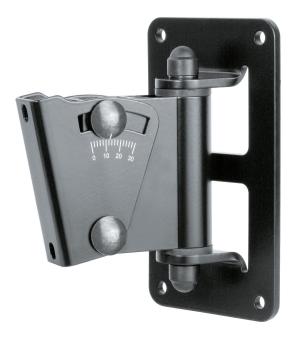

## 24471 Speaker wall mount

## Data

| Angle of inclination | 0° to 30°                                                                               |
|----------------------|-----------------------------------------------------------------------------------------|
| EAN                  | 4016842811076                                                                           |
| Material             | steel                                                                                   |
| Max. load capacity   | 15 kg                                                                                   |
| Mounting             | attaches to walls                                                                       |
| Special features     | easy mounting by convenient hooking in and<br>screw locking;<br>swivelling and tiltable |
| Swivel               | 90 °                                                                                    |
| Туре                 | black                                                                                   |
| Wall clearance       | 110 mm                                                                                  |
| Wall plate           | 160 x 90 mm                                                                             |
| Weight               | 0.857 kg                                                                                |
|                      |                                                                                         |

Multi-purpose wall mount for speakers. The mounted speaker can be swiveled to the sides and tilted up to 30°. Easy mounting by convenient hooking in and screw locking.