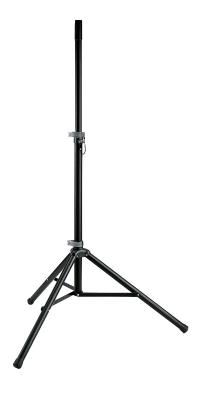

## Speaker stand

## **Product variant**

21450-000-55 - black

## **Data**

| 1.15 mm                                                    |
|------------------------------------------------------------|
| 4016842807581                                              |
| from 1,270 to 1,930 mm                                     |
| clamping lever and safety pin                              |
| tube legs with cross braces                                |
| aluminum                                                   |
| 50 kg                                                      |
| 3                                                          |
| Baseline                                                   |
| 2-piece folding design                                     |
| 1,060 mm                                                   |
| easy-to-use clamping levers; adapter sleeve 21326 included |
| black                                                      |
| 2.34 kg                                                    |
|                                                            |

An easy-to-carry speaker stand made of high quality aluminum. Fiberglass-reinforced fittings and an additional safety pin ensure stable support for the speakers. The height and feet adjust by an easy-to-use clamping lever.