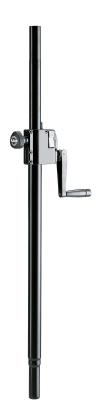

## Distance rod with hand crank

## **Product variant**

21338-000-55 - black

## Data

| EAN                | 4016842202089                                                                                                       |
|--------------------|---------------------------------------------------------------------------------------------------------------------|
| Height             | from 1,040 to 1,605 mm                                                                                              |
| Height adjustment  | hand crank with push-button system and locking screw                                                                |
| Material           | steel                                                                                                               |
| Max. load capacity | 35 kg                                                                                                               |
| Rod combination    | 2-piece folding design                                                                                              |
| Special features   | push-button system and hand crank avoid<br>uncontrolled reverse motion;<br>locking screw provides additional safety |
| Туре               | black                                                                                                               |
| Weight             | 3.453 kg                                                                                                            |
|                    |                                                                                                                     |

Solid steel tubing to connect satellite systems. Height-adjustment by hand crank. Extra safety features provided by additional push-button and locking screw to avoid uncontrolled reverse motion.